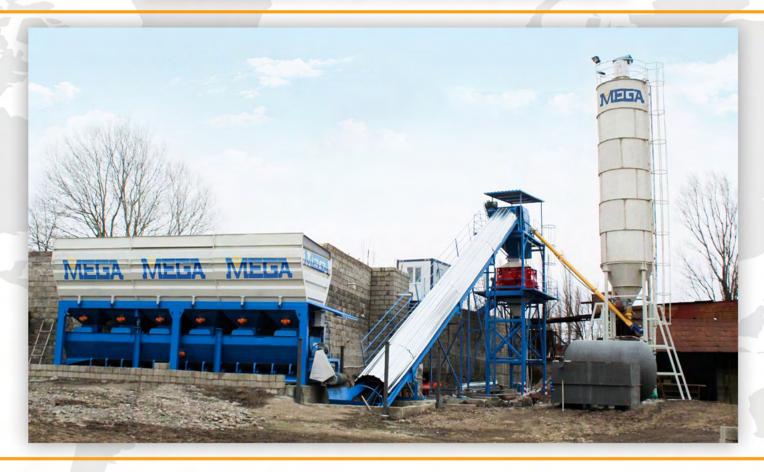

# PROMIX 90.TW (TWIN SHAFT MIXER) CONCRETE BATCHING PLANT

## **GENERAL TECHNICAL SPECIFICATIONS**

ACCRECATE HODDERS

 $(\mathbf{F})$ 

| AGGREGATE HOPPERS                |                                                                   |
|----------------------------------|-------------------------------------------------------------------|
| CAPACITY                         | 3x15 m <sup>3</sup> = 45 m <sup>3</sup>                           |
| UPPER CHAMBER                    | BOLT - DISASSEMBLY - 3 mm SPECIAL BENDING SHEET + SUPPORT PROFILE |
| CHASSIS TECHNICAL SPECIFICATIONS | 150x250 5 mm SQUARE PROFILE                                       |
| DISCHARGE FUNNEL                 | 4 mm + 3 mm REINFORCED - REPLACEABLE WEAR PLATE                   |
| BEARING COVER                    | PILLOW BLOCK UCP 206                                              |
| DISCHARGE GATE                   | 3x2 PIECES                                                        |
| COVER DRIVE AND CONTROL          | PNEUMATIC PISTON - Ø80x320 FENITSA / LOCKED VALVE - 24 V DC       |
| VIBROMOTOR                       | AVM 300/3 x 6 - AVIBRO - WITH CARRY HANDLE                        |

## AGGREGATE TRANSFER CONVEYOR

|                 | CAPACITY                      | 220 TONS / HOUR                              |  |
|-----------------|-------------------------------|----------------------------------------------|--|
|                 | BAND CHASSIS - DIMENSIONS AND | NPU 200 / EA 30000 x BG 800 mm - 5 KAT 12 mm |  |
|                 | CHARACTERISTICS               |                                              |  |
|                 | BAND LEGS                     | CONNECTED FROM 4 PLACES - ADJUSTABLE         |  |
|                 | BELT SLIP BACKSTOP            | ONE-WAY LOCK ON THE REDUCER                  |  |
| - THE REPORT OF | DRUM PULLEY BEARING           | SNH 519 - BALL BEARING                       |  |
|                 | TENSIONER DRUM PULLEY BEARING | UCT 216                                      |  |
|                 | CONVEYOR ROLLER               | Ø89x300 BEARING WITH DUST RETAINING COVER    |  |
|                 | DRIVE AND REDUCER             | 30 KW GEAR ENGINE - DG2 -320 DISSAN BRAND    |  |

## **CEMENT STORAGE SILO**

FACTORY : Şinik Organize Sanayi Sitesi 1 Nolu Cadde No:23 Akçabaat - Trabzon / TURKEY - info@megaexportglobal.com SALES OFFICE :Sanayi Mahallesi Devlet Karayolu Caddesi No:84 Ortahisar -Trabzon / TURKEY-info@megaconcreteplants.com

### CONCRETE MIVED

| MIXER TYPE               | TWIN SHAFT MIXER (ITALIAN) - 8+8 MIXING ARM              |  |
|--------------------------|----------------------------------------------------------|--|
| INTERNAL VOLUME CAPACITY | 2250 L                                                   |  |
| WET CONCRETE CAPACITY    | 1500 L - TOTAL WEIGHT OF 3600 KG READY MIX CONCRETE      |  |
| DRY CONCRETE CAPACITY    | 800 L - TOTAL WEIGHT OF 1900 KG, PAVER, BLOCK CONCRETE   |  |
| DISCHARGE GATE           | SINGLE OUTPUT - DOUBLE ACTION AND LOCKED VALVE / 24 V DC |  |
| COVER DRIVE              | ø50 X 300 HYDRAULIC PISTON x 3 PCS                       |  |
| COVER CONTROL            | LOCKED VALVE / 24V DC - STAGE DISCHARGE / OXIM           |  |
| ELECTRIC MOTOR           | 2x22 KW - ECHTOP IE2                                     |  |
| REDUCER                  | BREVINI - PLANETARY                                      |  |
| BEARING                  | SPECIAL CASTING BODY - AUTOMATIC LUBRICATION             |  |
| MAINTENANCE COVER        | 1 PIECE - WITH SAFETY SENSOR                             |  |
| BASE WEAR PLATE          | 25 mm NI HARD CASTING - REPLACEABLE - BOLTED             |  |
| SIDE WEAR PLATE          | 15 mm NI HARD CASTING - REPLACEABLE - BOLTED             |  |
| MIXER PALLETS            | 25 mm NI HARD CASTING - REPLACEABLE - BOLTED             |  |
| AUTOMATIC LUBRICATION    | DIGITAL DISPLAY AND PROGRAMMABLE                         |  |
|                          |                                                          |  |