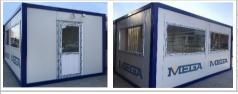

## CONTROL CABIN

| DIMENSIONS                       | 2,2m x 2,4 m x 4m                                                                                              |  |
|----------------------------------|----------------------------------------------------------------------------------------------------------------|--|
| SIDE WALLS                       | 5 cm EPS SANDWICH PANEL                                                                                        |  |
| FLOOR SPECIFICATIONS             | 20 mm BETOPAN - MINEFLO COATING                                                                                |  |
| CEILING SPECIFICATIONS           | 5 cm GLASS WOOL                                                                                                |  |
| CHASSIS TECHNICAL SPECIFICATIONS | SPECIAL BENDING 120x120 SHEET PROFILE 2,5 mm                                                                   |  |
| WINDOW SPECIFICATIONS            | 120x120 3 PIECES                                                                                               |  |
|                                  |                                                                                                                |  |
|                                  | DIMENSIONS<br>SIDE WALLS<br>FLOOR SPECIFICATIONS<br>CEILING SPECIFICATIONS<br>CHASSIS TECHNICAL SPECIFICATIONS |  |