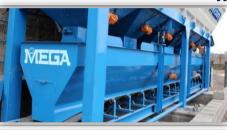

### WEIGHING BELT UNDER AGGREGATE HOPPERS

3200 KG

| CAPACITY AND OPERATING ANGLE | 18 TON / HOUR / 30-40°                      |
|------------------------------|---------------------------------------------|
| BODY TECHNICAL SPECIFICATION | 8" SEAMLESS PIPE X 9 m                      |
| FILLING PORT                 | 12" UNIVERSAL                               |
| DISCHARGE                    | 8" FIXED ANGLE                              |
| INTERMEDIATE BEARING         | REPLACEABLE MILLING ATTACHMENT - LUBRICABLE |
| MAINTENANCE COVER            | UNDER THE MOTOR                             |
| DRIVE                        | 11 KW GEAR MOTOR                            |
| PAINT                        | 1 LAYER PRIMER - 1 LAYER RAPID PAINT        |

### AGGREGATE HOLDING BUNKER

|    | CAPACITY                     | 2.3 dm <sup>3</sup>                             |
|----|------------------------------|-------------------------------------------------|
|    | BODY TECHNICAL SPECIFICATION | 5 mm SHEET METAL                                |
|    | DISCHARGE FUNNEL             | 5 mm + 3 mm REINFORCED - REPLACEABLE WEAR PLATE |
|    | DISCHARGE GATE               | 1 UNIT                                          |
| W. | COVER DRIVE                  | PNEUMATIC PISTON - 2 x Ø80x200 FENITSA          |
|    | COVER CONTROL                | LOCKED VALVE / 24 V DC - TEKNOFLUID             |
|    | BEARING COVER                | PILLOW BLOCK UCF 207                            |
| 2  | PAINT                        | 1 LAYER PRIMER - 1 LAYER RAPID PAINT            |