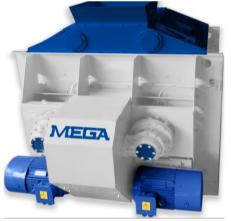

### CONCRETE MIVED

| MIXER TYPE               | TWIN SHAFT MIXER (ITALIAN) - 8+8 MIXING ARM              |  |
|--------------------------|----------------------------------------------------------|--|
| INTERNAL VOLUME CAPACITY | 2250 L                                                   |  |
| WET CONCRETE CAPACITY    | 1500 L - TOTAL WEIGHT OF 3600 KG READY MIX CONCRETE      |  |
| DRY CONCRETE CAPACITY    | 800 L - TOTAL WEIGHT OF 1900 KG, PAVER, BLOCK CONCRETE   |  |
| DISCHARGE GATE           | SINGLE OUTPUT - DOUBLE ACTION AND LOCKED VALVE / 24 V DC |  |
| COVER DRIVE              | ø50 X 300 HYDRAULIC PISTON x 3 PCS                       |  |
| COVER CONTROL            | LOCKED VALVE / 24V DC - STAGE DISCHARGE / OXIM           |  |
| ELECTRIC MOTOR           | 2x22 KW - ECHTOP IE2                                     |  |
| REDUCER                  | BREVINI - PLANETARY                                      |  |
| BEARING                  | SPECIAL CASTING BODY - AUTOMATIC LUBRICATION             |  |
| MAINTENANCE COVER        | 1 PIECE - WITH SAFETY SENSOR                             |  |
| BASE WEAR PLATE          | 25 mm NI HARD CASTING - REPLACEABLE - BOLTED             |  |
| SIDE WEAR PLATE          | 15 mm NI HARD CASTING - REPLACEABLE - BOLTED             |  |
| MIXER PALLETS            | 25 mm NI HARD CASTING - REPLACEABLE - BOLTED             |  |
| AUTOMATIC LUBRICATION    | DIGITAL DISPLAY AND PROGRAMMABLE                         |  |
|                          |                                                          |  |