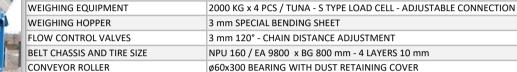

------------------------------|
|    | BODY TECHNICAL SPECIFICATION | 5 mm SHEET METAL                                |
|    | DISCHARGE FUNNEL             | 5 mm + 3 mm REINFORCED - REPLACEABLE WEAR PLATE |
|    | DISCHARGE GATE               | 1 UNIT                                          |
| W. | COVER DRIVE                  | PNEUMATIC PISTON - 2 x Ø80x200 FENITSA          |
|    | COVER CONTROL                | LOCKED VALVE / 24 V DC - TEKNOFLUID             |
|    | BEARING COVER                | PILLOW BLOCK UCF 207                            |
| 2  | PAINT                        | 1 LAYER PRIMER - 1 LAYER RAPID PAINT            |

www.megaconcreteplants.com



MEGA

Lütfen Bu Belgeyi Yazdırmadan Önce Çevreyi Düşünün./Please consider the environment before printing this document



11 KW GEAR MOTOR DRIVE VIBROMOTOR AVM 300/3 x 1

## AGGREGATE TRANSFER CONVEYOR

|                 | CAPACITY                      | 220 TONS / HOUR                              |  |
|-----------------|-------------------------------|----------------------------------------------|--|
|                 | BAND CHASSIS - DIMENSIONS AND | NPU 200 / EA 30000 x BG 800 mm - 5 KAT 12 mm |  |
|                 | CHARACTERISTICS               |                                              |  |
|                 | BAND LEGS                     | CONNECTED FROM 4 PLACES - ADJUSTABLE         |  |
|                 | BELT SLIP BACKSTOP            | ONE-WAY LOCK ON THE REDUCER                  |  |
| - THE REPORT OF | DRUM PULLEY BEARING           | SNH 519 - BALL BEARING                       |  |
|