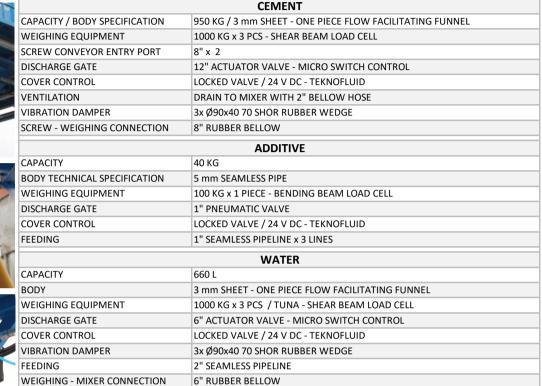

519 - BALL BEARING                       |  |
|                 | TENSIONER DRUM PULLEY BEARING | UCT 216                                      |  |
|                 | CONVEYOR ROLLER               | Ø89x300 BEARING WITH DUST RETAINING COVER    |  |
|                 | DRIVE AND REDUCER             | 30 KW GEAR ENGINE - DG2 -320 DISSAN BRAND    |  |

ø60x300 BEARING WITH DUST RETAINING COVER

## **CEMENT STORAGE SILO**



FACTORY : Şinik Organize Sanayi Sitesi 1 Nolu Cadde No:23 Akçabaat - Trabzon / TURKEY - info@megaexportglobal.com SALES OFFICE :Sanayi Mahallesi Devlet Karayolu Caddesi No:84 Ortahisar -Trabzon / TURKEY-info@megaconcreteplants.com

\$\$\begin{bmatrix} +90 542 359 67 37

## **GENERAL TECHNICAL SPECIFICATIONS**

# **CEMENT - ADDITIVE - WATER WEIGHING SYSTEM** CAPACITY







### CONCRETE MIVED



| MIXER TYPE               | TWIN SHAFT MIXER (ITALIAN) - 8+8 MIXING ARM              |  |
|--------------------------|----------------------------------------------------------|--|
| INTERNAL VOLUME CAPACITY | 2250 L                                                   |  |
| WET CONCRETE CAPACITY    | 1500 L - TOTAL WEIGHT OF 3600 KG READY MIX CONCRETE      |  |
| DRY CONCRETE CAPACITY    | 800 L - TOTAL WEIGHT OF 1900 KG, PAVER, BLOCK CONCRETE   |  |
| DISCHARGE GATE           | SINGLE OUTPUT - DOUBLE ACTION AND LOCKED VALVE / 24 V DC |  |
| COVER DRIVE              | ø50 X 300 HYDRAULIC PISTON x 3 PCS                       |  |
| COVER CONTROL            | LOCKED VALVE / 24V DC - STAGE DISCHARGE / OXIM           |  |
| ELECTRIC MOTOR           | 2x22 KW - ECHTOP IE