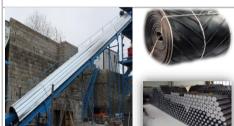

## AGGREGATE TRANSFER CONVEYOR

|                 | CAPACITY                      | 220 TONS / HOUR                              |  |
|-----------------|-------------------------------|----------------------------------------------|--|
|                 | BAND CHASSIS - DIMENSIONS AND | NPU 200 / EA 30000 x BG 800 mm - 5 KAT 12 mm |  |
|                 | CHARACTERISTICS               |                                              |  |
|                 | BAND LEGS                     | CONNECTED FROM 4 PLACES - ADJUSTABLE         |  |
|                 | BELT SLIP BACKSTOP            | ONE-WAY LOCK ON THE REDUCER                  |  |
| - THE REPORT OF | DRUM PULLEY BEARING           | SNH 519 - BALL BEARING                       |  |
|                 | TENSIONER DRUM PULLEY BEARING | UCT 216                                      |  |
|                 | CONVEYOR ROLLER               | Ø89x300 BEARING WITH DUST RETAINING COVER    |  |
|                 | DRIVE AND REDUCER             | 30 KW GEAR ENGINE - DG2 -320 DISSAN BRAND    |  |