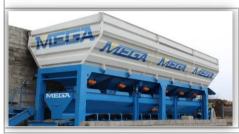

## **GENERAL TECHNICAL SPECIFICATIONS**

ACCRECATE HODDERS

 $(\mathbf{F})$ 

| AGGREGATE HOPPERS                |                                                                   |
|----------------------------------|-------------------------------------------------------------------|
| CAPACITY                         | 3x15 m <sup>3</sup> = 45 m <sup>3</sup>                           |
| UPPER CHAMBER                    | BOLT - DISASSEMBLY - 3 mm SPECIAL BENDING SHEET + SUPPORT PROFILE |
| CHASSIS TECHNICAL SPECIFICATIONS | 150x250 5 mm SQUARE PROFILE                                       |
| DISCHARGE FUNNEL                 | 4 mm + 3 mm REINFORCED - REPLACEABLE WEAR PLATE                   |
| BEARING COVER                    | PILLOW BLOCK UCP 206                                              |
| DISCHARGE GATE                   | 3x2 PIECES                                                        |
| COVER DRIVE AND CONTROL          | PNEUMATIC PISTON - Ø80x320 FENITSA / LOCKED VALVE - 24 V DC       |
| VIBROMOTOR                       | AVM 300/3 x 6 - AVIBRO - WITH CARRY HANDLE                        |